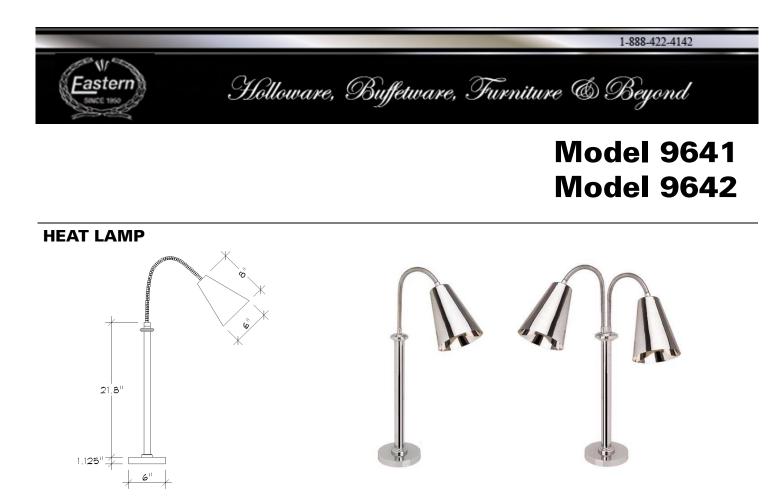

9641

9642

When both style and function are demanded, these lamps provide precise heating in an attractive contemporary design. Perfect for action stations as well as with buffet operations.

Standard Features:

- ✓ Self standing with heavy round base to prevent tipping over and slides beneath the carving board
- ✓ Flex-neck lamp provides self control of the heat and light where needed
- ✓ On/Off switch conveniently located on post
- ✓ Standard Food Safe bulbs included
- ✓ 72″ long cord

## Options:

- Choice of single or double lamps
- Stainless steel sphere lamp shade is available in highly polished or satin finish
- Optional powder coated finishes are available in a variety of colors
- 0

Model 9641 120/60/1 250 Watts ( 2.1 Amp ) NEMA 5-15 Shipping Wt 15 lbs. Model 9642 120/60/1 500 Watts ( 4.2 Amp ) NEMA 5-15 Shipping Wt 18 lbs.

| Eastern Tabletop          |
|---------------------------|
| Manufacturing Company Inc |